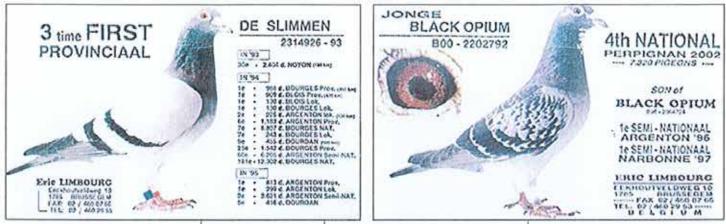

It is interest to note that the champion partnership of Frank and George Bristow in the UK are also experiencing great success with pigeons obtained from Eric Ceuleman. Over the past few years this partnership has obtained a full round of youngsters from Eric. Keep in mind that Frank and George have won no less than two "Kings Cup" races and in 2014 were the Midlands National Flying Club Combine Average winners which culminated in a 1st National win from Bordeaux. Not all of the Bristow's birds are Ceuleman based but a good percentage are.

So, here you have it, two top British fanciers Laycock and Bristow that can claim that much of their success has come from the birds obtained from Eric Ceuleman. So now there is an opportunity for Australian fanciers to obtain this bloodline but there will be only a small number available in the coming breeding season. If you are seeking a winning bloodline that many others do not have then you will need to place your order early to avoid disappointment.