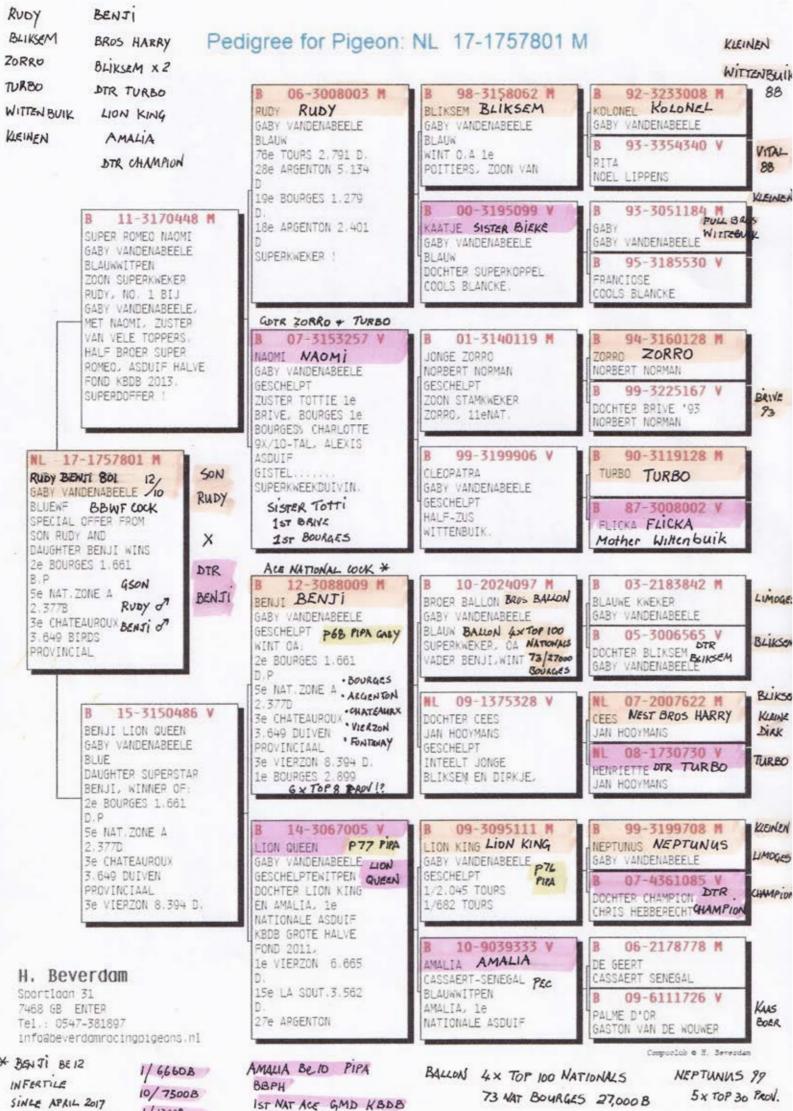

## Lot 19 BBWFC NL17 1757801 'Rudi Benji 801'

## Introduction

This BBWFC 801 was bred by the highly regarded Beverdam family from Holland. They collected the very creme de la creme of the Gaby lines into their breeding stud. I was delighted to handle this bird after importation. As it was perfect in the hand. This cock is athletic, medium/light body with good length and strong wings. In my opinion, it is the perfect distance pigeon, with outstanding wing to body ratio. More importantly, this cock bird has an absolutely phenomenal pedigree that captures the entire library of Gaby performance genetics. I have crossed this cock with every top Gaby hen in my loft. Now it is your turn to gain the advantage of such icons as Rudy, Bliksem, Zorro, Turbo, Lion King, Champion, Amalia and Benji. A simply outstanding assemblage of Ace performance Gaby icons,. As a Gaby aficionado, you will fall in love with this pigeon once you hold this bird. Rudi Benji 801 is structural perfection. Good luck with your bidding as there will be fierce competition for this exceptional bird.

## **SIRE**

Super Romeo Naomi B11 3170448

## **DAM**

Benji Lion Queen B15 3150486

LONLY SWE OU