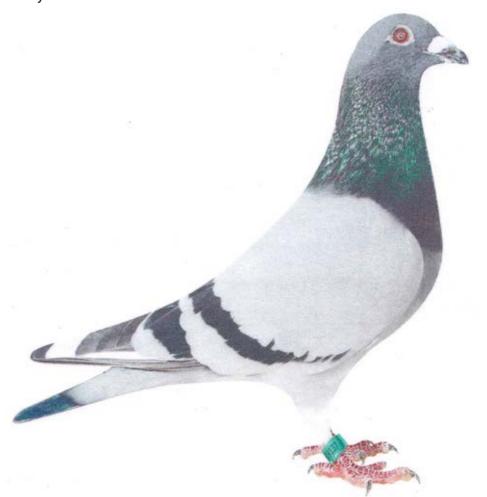

## Lot 19 BBWFC NL17 1757801 'Rudi Benji 801'

## Introduction

This BBWFC 801 was bred by the highly regarded Beverdam family from Holland. They collected the very creme de la creme of the Gaby lines into their breeding stud. I was delighted to handle this bird after importation. As it was perfect in the hand. This cock is athletic, medium/light body with good length and strong wings. In my opinion, it is the perfect distance pigeon, with outstanding wing to body ratio. More importantly, this cock bird has an absolutely phenomenal pedigree that captures the entire library of Gaby performance genetics. I have crossed this cock with every top Gaby hen in my loft. Now it is your turn to gain the advantage of such icons as Rudy, Bliksem, Zorro, Turbo, Lion King, Champion, Amalia and Benji. A simply outstanding assemblage of Ace performance Gaby icons,. As a Gaby aficionado, you will fall in love with this pigeon once you hold this bird. Rudi Benji 801 is structural perfection. Good luck with your bidding as there will be fierce competition for this exceptional bird.